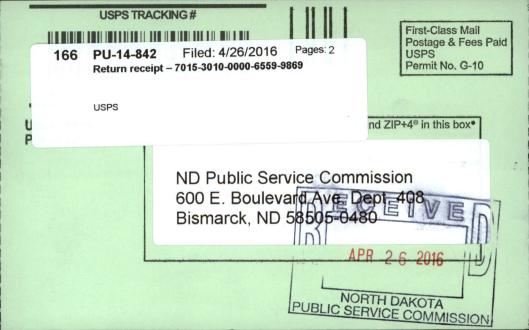

Lawrence Bender 166 Fredrikson & Byron, P.A. 1133 College Drive, Suite 1000 Bismarck, ND 58502-2798 Cert. No. 7015 3010 0000 6559 9869 PU-14-842

9590 9402 1366 5285 5130 90

2. Article Number (Transfer from service label)

Cert. No. 7015 3010 0000 6559 9869

PS Form 3811, July 2015 PSN 7530-02-000-9053

- 3. Service Type Adult Signature Adult Signature Restricted Delivery Certified Mail® Certified Mail Restricted Delivery Collect on Delivery Collect on Delivery
- □ Collect on Delivery Restricted Delivery □ Insured Mail
- Insured Mail
  Insured Mail Restricted Delivery (over \$500)